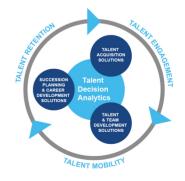

## **Harrison Talent Life Cycle Solutions**

Harrison Assessments uses predictive analytics to help organizations acquire, develop, lead and engage their talent. This comprehensive Talent Decision Analytics provides the intelligence needed throughout the talent life cycle to build effective teams and develop, engage and retain key talent. Contact us to learn how we help organizations make great decisions.